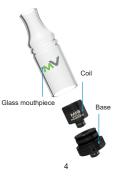

# Structure of "Tank"

Concentrates Tank The Concentrates Tank is an removable structure consisting of stainless steel materials, handmade glass mouthpiece. porous ceramic dual coils.