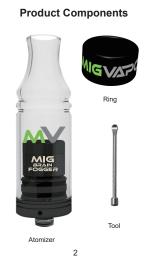

# Structure of "Tank"

Concentrates Tank The Concentrates Tank is an removable structure consisting of stainless steel materials, handmade glass mouthpiece. porous ceramic dual coils.